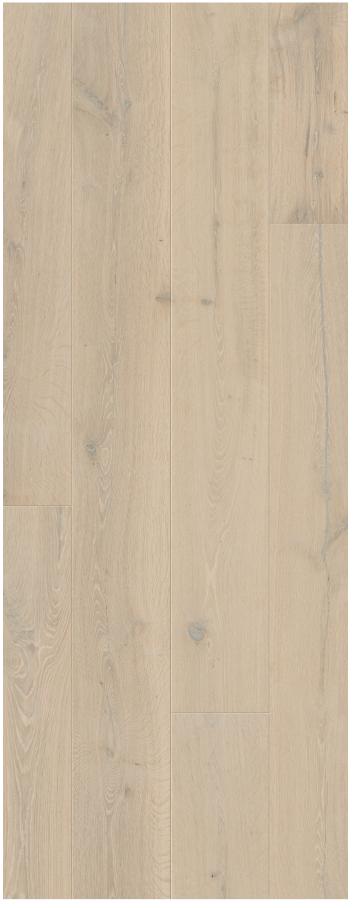

## WINTER STORM OAK EXTRA MATT

| MAS3842H        |              |
|-----------------|--------------|
| Matching Scotia | QSWSCOT03563 |
| Matching Incizo | QSWINCP03563 |

CAPPUCCINO BLONDE OAK EXTRA MATT