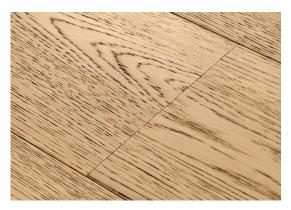

Massimo's story starts with wood, nature's most noble raw material. Massimo is marked by carefully handpicked planks with large knots and cracks, creating a vibrant appearance. Because filling is done manually, knots retain their natural look and the authentic character of the floor is respected. As a result, your floor will always have a lively variation in colour and structure and a rustic appearance. To enhance the nude, untreated look, and protect the floor against stains from coffee and wine, Massimo planks are finished with extra matt lacquer.

## **VIBRANT**Large knots and cracks, for a floor with character.

# Knots are a natural part of wood and emphasize its liveliness. By incorporating knots with a subtle sunken surface, we accentuate the authentic

look of our floors, creating more depth as well as an aged look.

**NATURAL KNOTS** 