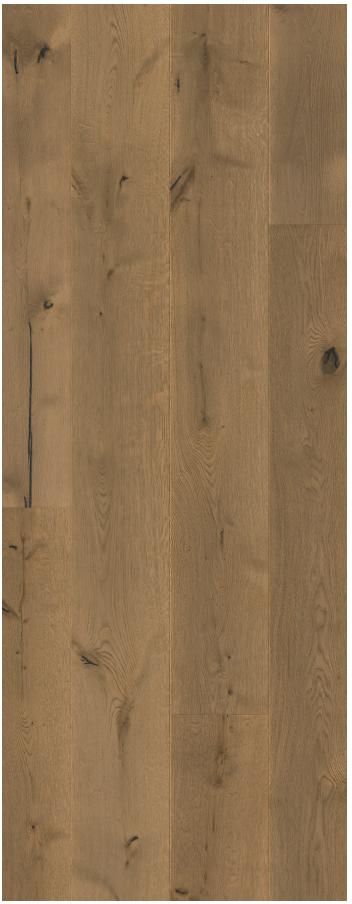

## DARK CHOCOLATE OAK EXTRA MATT

| MAS3843H        |              |
|-----------------|--------------|
| Matching Scotia | QSWSCOT03564 |
| Matching Incizo | QSWINCP03564 |