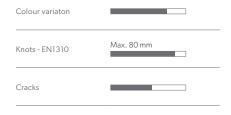

Massimo's story starts with wood, nature's most noble raw material. Massimo is marked by carefully handpicked planks with large knots and cracks, creating a vibrant appearance. Because filling is done manually, knots retain their natural look and the authentic character of the floor is respected. As a result, your floor will always have a lively variation in colour and structure and a rustic appearance. To enhance the nude, untreated look, and protect the floor against stains from coffee and wine, Massimo planks are finished with extra matt lacquer.