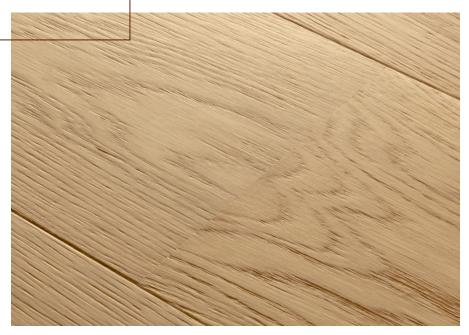

Massimo's story starts with wood, nature's most noble raw material. Massimo is marked by carefully handpicked planks with large knots and cracks, creating a vibrant appearance. Because filling is done manually, knots retain their natural look and the authentic character of the floor is respected. As a result, your floor will always have a lively variation in colour and structure and a rustic appearance. To enhance the nude, untreated look, and protect the floor against stains from coffee and wine, Massimo planks are finished with extra matt lacquer.

## (DEEP) BRUSHED Brushing accentuates the natural grain structure of the wood plank and adds depth.