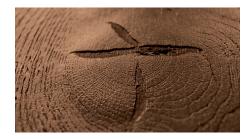

Massimo's story starts with wood, nature's most noble raw material. Massimo is marked by carefully handpicked planks with large knots and cracks, creating a vibrant appearance. Because filling is done manually, knots retain their natural look and the authentic character of the floor is respected. As a result, your floor will always have a lively variation in colour and structure and a rustic appearance. To enhance the nude, untreated look, and protect the floor against stains from coffee and wine, Massimo planks are finished with extra matt lacquer.

## **VIBRANT**Large knots and cracks, for a floor with character.

# Knots are a natural part of wood and emphasize its liveliness. By incorporating knots with a subtle sunken surface, we accentuate the authentic

look of our floors, creating more depth as well as an aged look.

**NATURAL KNOTS** 