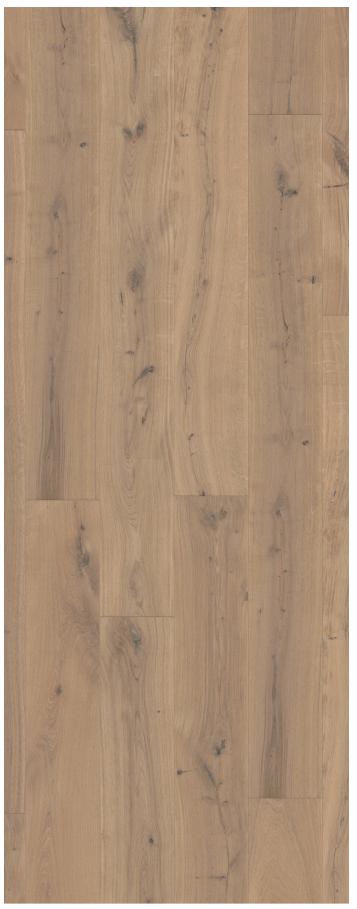

## FROZEN OAK EXTRA MATT

| MAS3562H        |              |
|-----------------|--------------|
| Matching Scotia | QSWSCOT03562 |
| Matching Incizo | QSWINCP03562 |