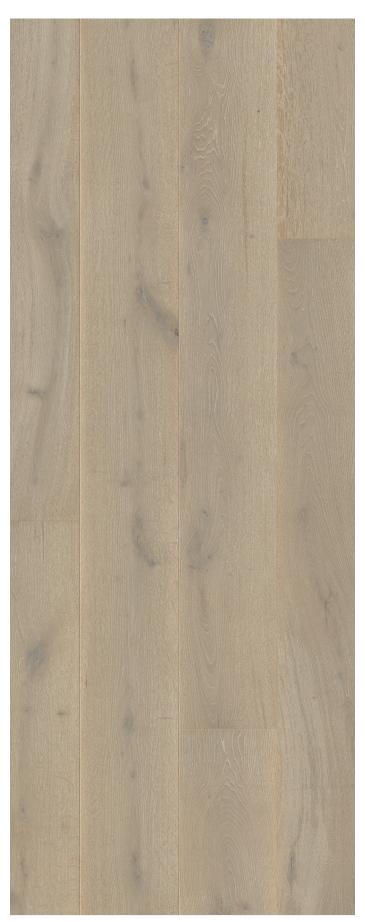

## DARK CHOCOLATE OAK EXTRA MATT

| MAS3843H        |              |
|-----------------|--------------|
| Matching Scotia | QSWSCOT03564 |
| Matching Incizo | QSWINCP03564 |