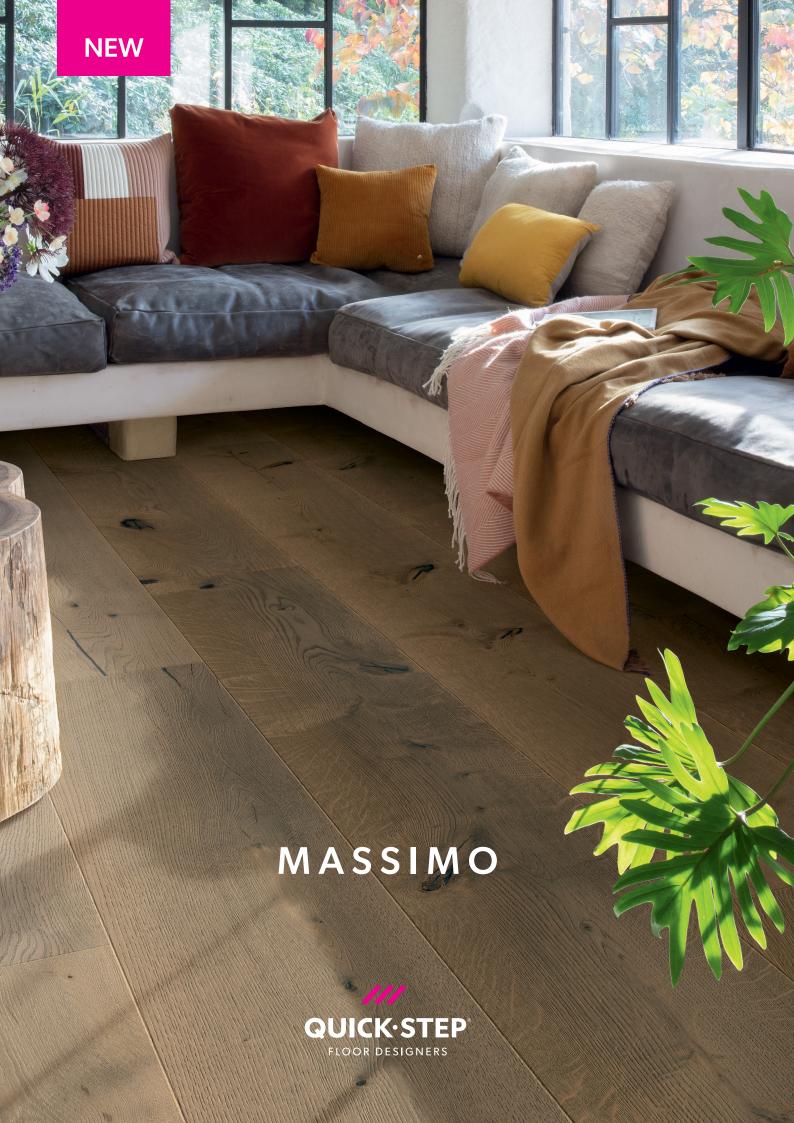

#### THE BIG EFFECT COLLECTION: MASSIMO

Make it big: that's what our Massimo collection is all about. With its unprecedentedly long and wide planks, and superior authenticity and craftsmanship, this truly unique wooden floor breathes luxury.

Massimo's story starts with wood, nature's most noble raw material. Massimo is marked by carefully handpicked planks with large knots and cracks, creating a vibrant appearance. Because filling is done manually, knots retain their natural look and the authentic character of the floor is respected. As a result, your floor will always have a lively variation in colour and structure and a rustic appearance. To enhance the nude, untreated look, and protect the floor against stains from coffee and wine, Massimo planks are finished with extra matt lacquer.

Massimo comes in four beautiful decors, developed in-house by our design team and in line with the latest trends in architecture, fashion and design. Whatever style fits your personality, Massimo can make your biggest dreams come true.