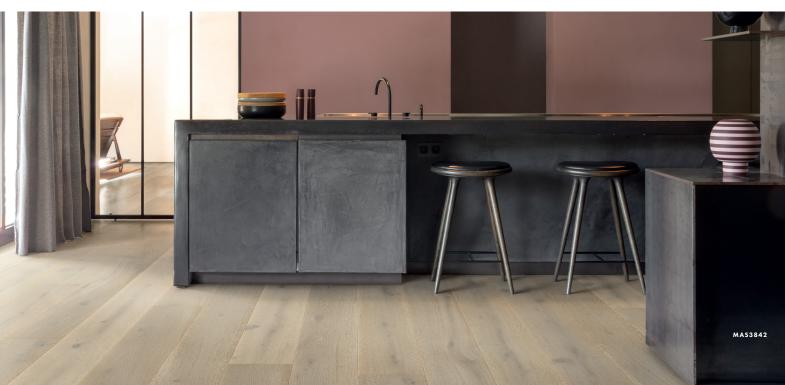

## WINTER STORM OAK EXTRA MATT

| MAS3842H        |              |
|-----------------|--------------|
| Matching Scotia | QSWSCOT03563 |
| Matching Incizo | QSWINCP03563 |

CAPPUCCINO BLONDE OAK EXTRA MATT

#### THE BIG EFFECT COLLECTION: MASSIMO

Make it big: that's what our Massimo collection is all about. With its unprecedentedly long and wide planks, and superior authenticity and craftsmanship, this truly unique wooden floor breathes luxury.

Massimo's story starts with wood, nature's most noble raw material. Massimo is marked by carefully handpicked planks with large knots and cracks, creating a vibrant appearance. Because filling is done manually, knots retain their natural look and the authentic character of the floor is respected. As a result, your floor will always have a lively variation in colour and structure and a rustic appearance. To enhance the nude, untreated look, and protect the floor against stains from coffee and wine, Massimo planks are finished with extra matt lacquer.