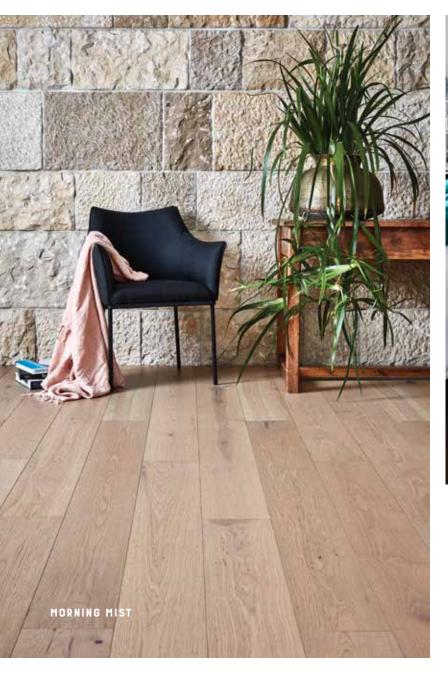

#### **Grade & Surface**

A/B/C/D grade. Allows for rustic features, contains knots & splits that are filled to complement surface colour and character along with sapwood, raised grain and colour streaks that enhance its rustic charm. Light brushed surface, pre-finished European PU Matte coating.