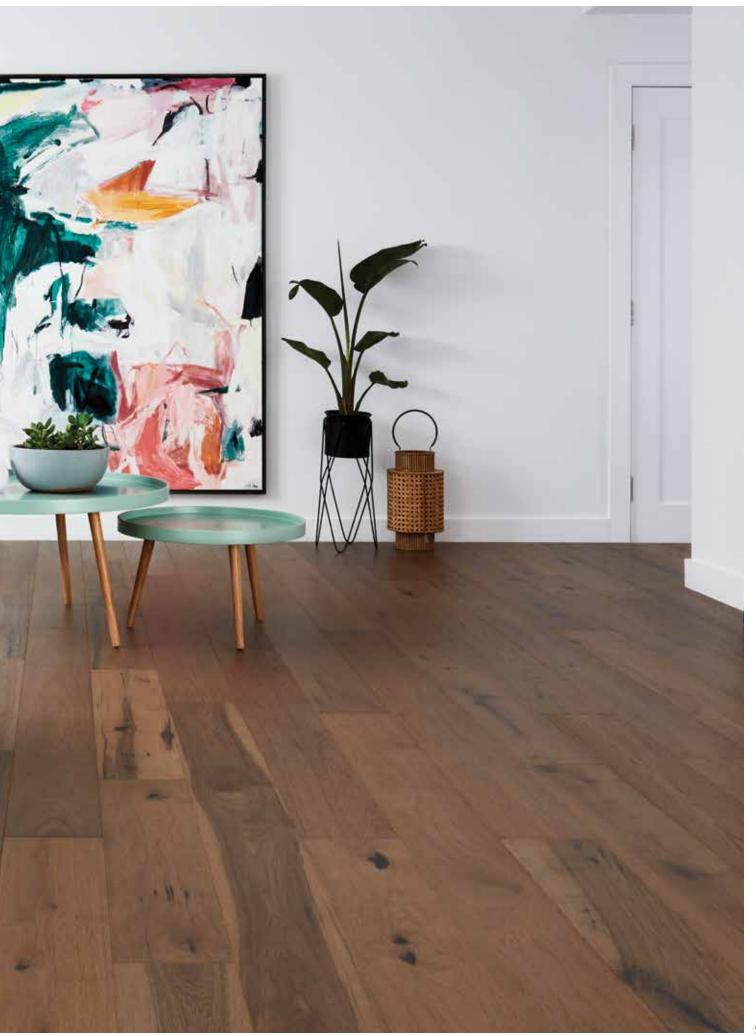

## **ELK FALLS**

## - GENUINE APPALACHIAN HICKORY

Elk Falls Hickory planks are manufactured from genuine North American Appalachian Hickory. It is an excellent durable hardwood ideally suited to flooring installations where strength & impact resistance are important considerations. Elk Falls Hickory flooring, a great choice for the rough and tumble of everyday life.









# WARMTH AND CHARACTER SHINE THROUGH







#### TECHNICAL SPECIFICATIONS

### Description

Engineered Multi-layer Construction, solid Hickory wear layer.

#### Size & Length

189 mm width, 14 mm thickness. 2 mm Solid Hickory wear layer. 1900 mm set length & nested shorts approx. 30%.

#### **Grade & Surface**

A/B/C/D grade. Allows for rustic features, contains knots & splits that are filled to complement surface colour and character along with sapwood, raised grain and colour streaks that enhance its rustic charm. Light brushed surface, pre-finished European PU Matte coating.

P3 Slip Test Certified.

#### Profile

Micro bevelled edges. Unilin patented click for fast  $\boldsymbol{\hat{\alpha}}$  efficient floating install.











t +61 8 8262 2774 sa@preferencefloors.com.au

####