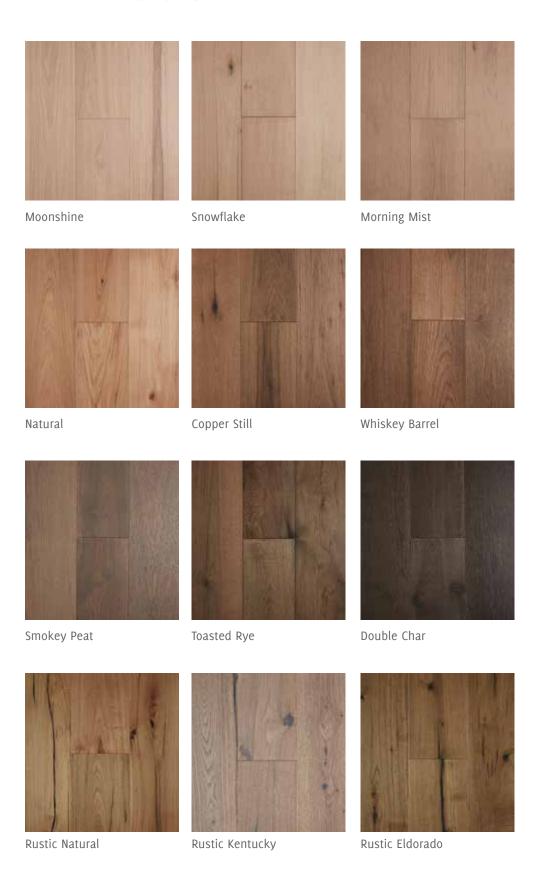

#### **Grade & Surface**

A/B/C/D grade. Allows for rustic features, contains knots & splits that are filled to complement surface colour and character along with sapwood, raised grain and colour streaks that enhance its rustic charm. Light brushed surface, pre-finished European PU Matte coating.