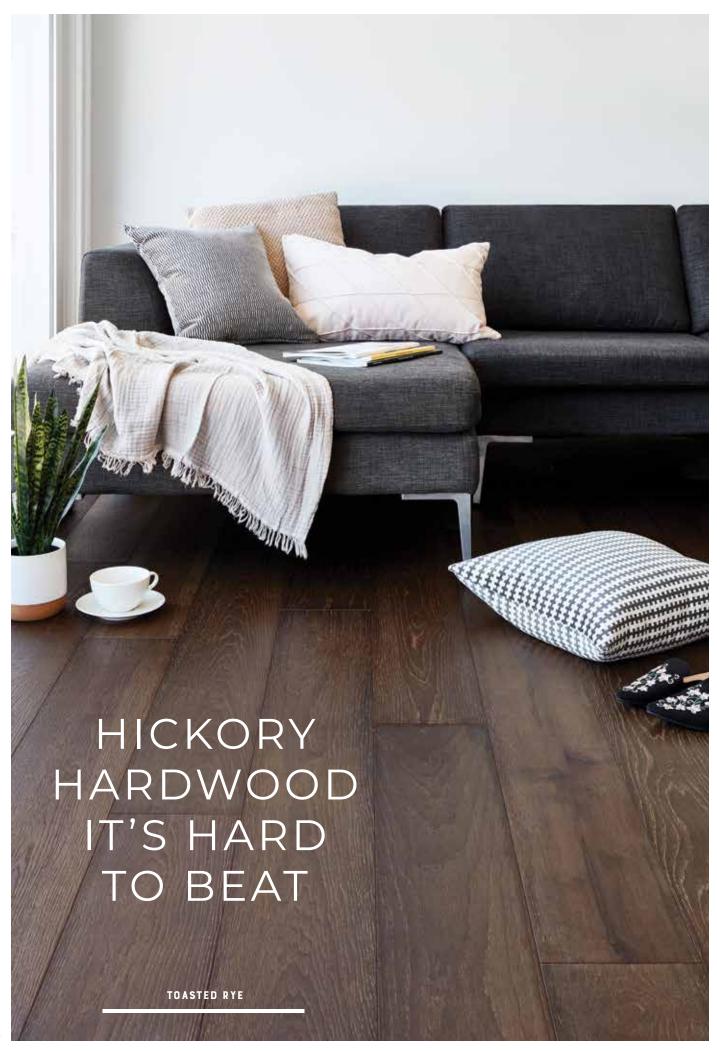

## **ELK FALLS**

## - GENUINE APPALACHIAN HICKORY

Elk Falls Hickory planks are manufactured from genuine North American Appalachian Hickory. It is an excellent durable hardwood ideally suited to flooring installations where strength & impact resistance are important considerations. Elk Falls Hickory flooring, a great choice for the rough and tumble of everyday life.









# WARMTH AND CHARACTER SHINE THROUGH







#### TECHNICAL SPECIFICATIONS

### Description

Engineered Multi-layer Construction, solid Hickory wear layer.

#### Size & Length

189 mm width, 14 mm thickness. 2 mm Solid Hickory wear layer. 1900 mm set length & nested shorts approx. 30%.

#### **Grade & Surface**

A/B/C/D grade. Allows for rustic features, contains knots & splits that are filled to complement surface