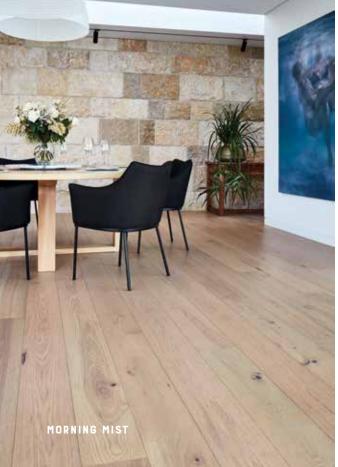

# WARMTH AND CHARACTER SHINE THROUGH

#### **Grade & Surface**

A/B/C/D grade. Allows for rustic features, contains knots & splits that are filled to complement surface colour and character along with sapwood, raised grain and colour streaks that enhance its rustic charm. Light brushed surface, pre-finished European PU Matte coating.