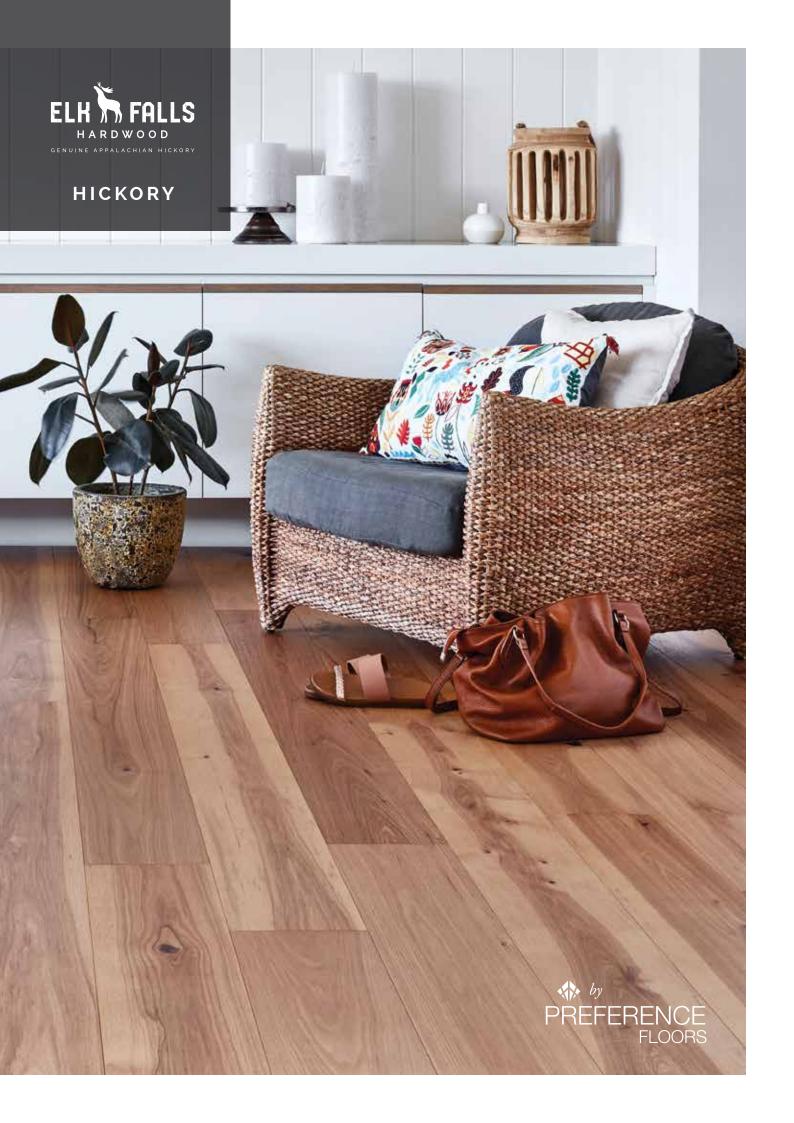

## **ELK FALLS**

## - GENUINE APPALACHIAN HICKORY

Elk Falls Hickory planks are manufactured from genuine North American Appalachian Hickory. It is an excellent durable hardwood ideally suited to flooring installations where strength & impact resistance are important considerations. Elk Falls Hickory flooring, a great choice for the rough and tumble of everyday life.