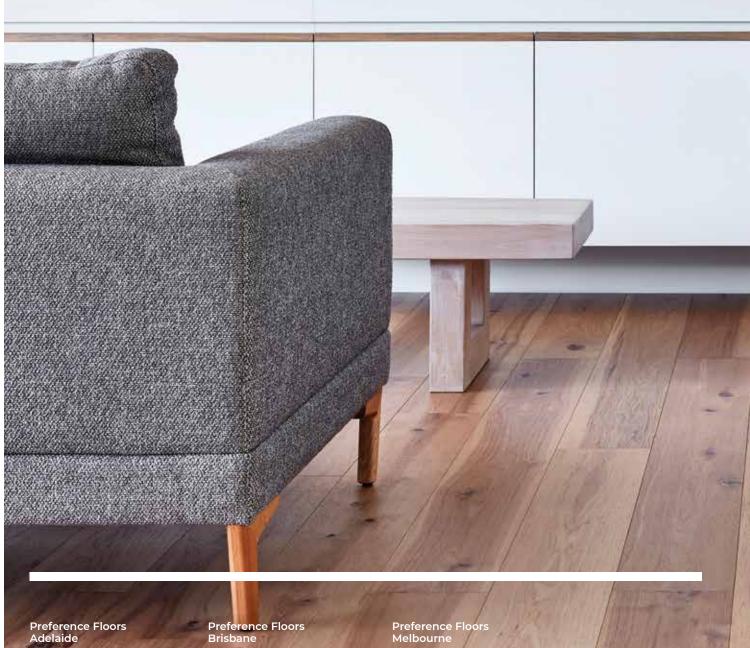

## **ELK FALLS**

## - GENUINE APPALACHIAN HICKORY

Elk Falls Hickory planks are manufactured from genuine North American Appalachian Hickory. It is an excellent durable hardwood ideally suited to flooring installations where strength & impact resistance are important considerations. Elk Falls Hickory flooring, a great choice for the rough and tumble of everyday life.

# WARMTH AND CHARACTER SHINE THROUGH